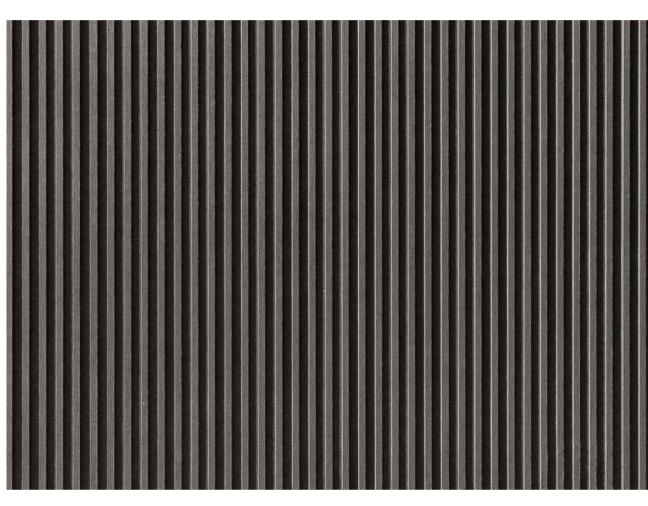

**VISUAL A** 



**VISUAL B** 











πĽΨ

- Contractors must check all dimensions on site. Only figured dimensions are to be worked from. Discrepancies must be reported to the Architect or Engineer before proceeding. C This drawing is copyright
- Reproduced from OS Sitemap 
   By permission of Ordnance Survey

   Ordnance Survey





## PAVILION EXTERIOR FIBER CEMENT CLADDING PANELS



## PAVILION ROOF DECRA STRATOS TILES

| С                                                  | Drawing updated with general adjustments    | MA               | LPH                                                                                                                                                                 | 08-11-18 |  |
|----------------------------------------------------|---------------------------------------------|------