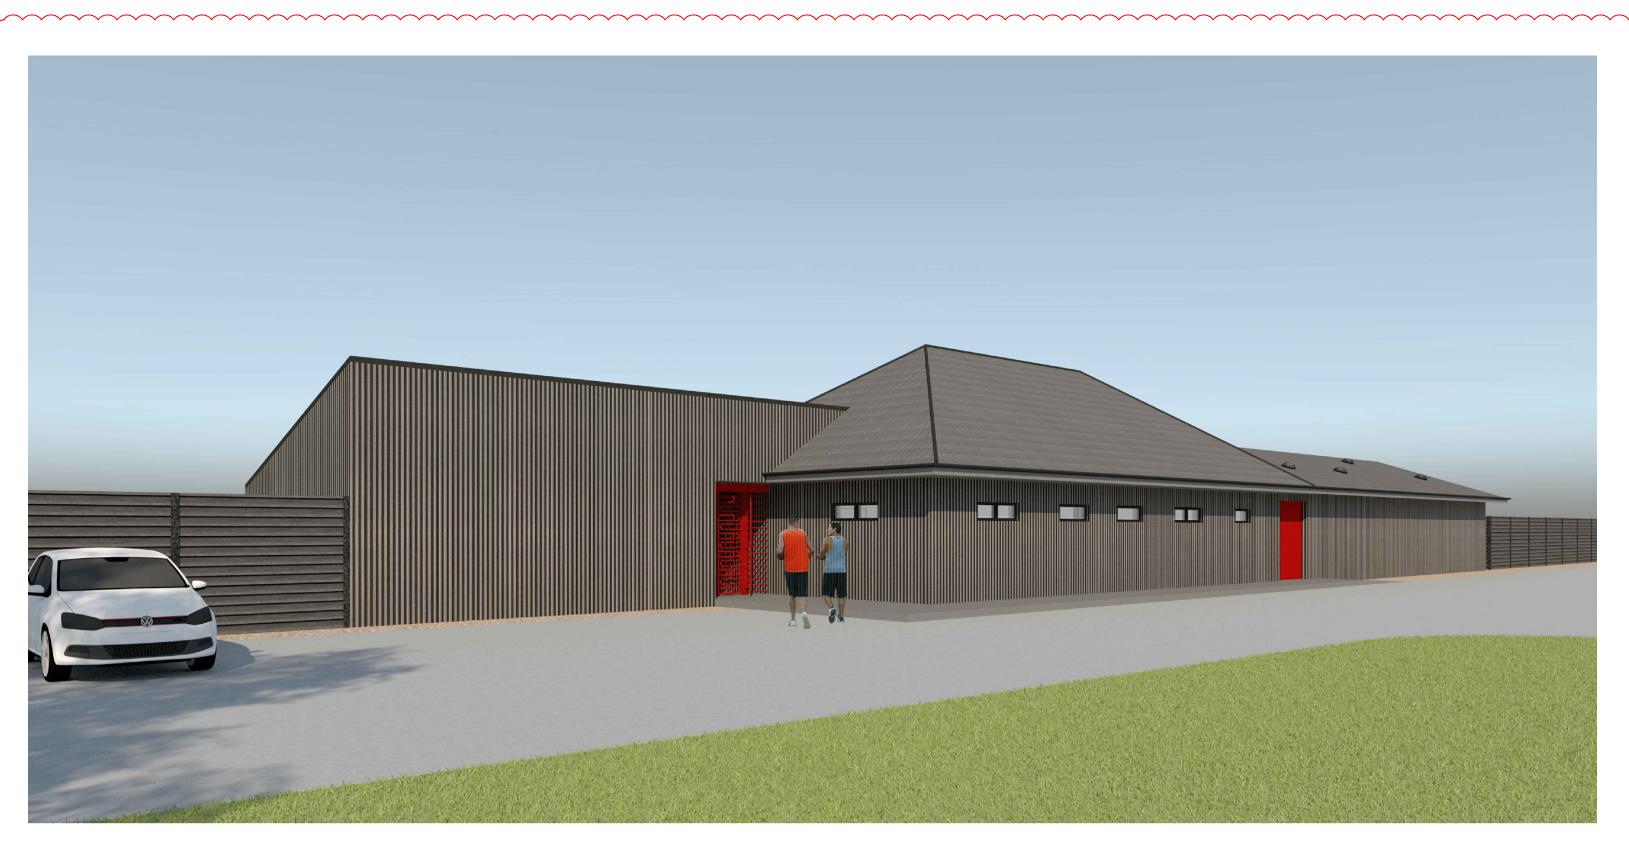

**VISUAL A** 

**VISUAL B** 

πĽΨ

- Contractors must check all dimensions on site. Only figured dimensions are to be worked from. Discrepancies must be reported to the Architect or Engineer before proceeding. C This drawing is copyright
- Reproduced from OS Sitemap 
   By permission of Ordnance Survey

## PAVILION EXTERIOR FIBER CEMENT CLADDING PANELS

## PAVILION ROOF DECRA STRATOS TILES

| С                                                  | Drawing updated with general adjustments    | MA               | LPH                                                                                                                                                                 | 08-11-18 |  |
|----------------------------------------------------|---------------------------------------------|------------------|---------------------------------------------------------------------------------------------------------------------------------------------------------------------|----------|--|
| В                                                  | Drawing updated with general adjustments    | MA               | LPH                                                                                                                                                                 | 10-08-18 |  |
| A                                                  | Drawing updated with general adjustments    | MA               | LPH                                                                                                                                                                 | 06-08-18 |  |
| Revision                                           | Description                                 | Drawn            | Checked                                                                                                                                                             | Date     |  |
|                                                    | Preliminary Information Tender Construct    | tion             | As Built                                                                                                                                                            |          |  |
| Woods Hardwick                                     |                                             |                  |                                                                                                                                                                     |          |  |
| Title PITSTONE SPORTS PAVILION<br>LEIGHTON BUZZARD |                                             |                  | 15-17 Goldington Road<br>Bedford<br>MK40 3NH<br>United Kingdom<br>T. +44 (0)1234 268862<br>F. +44 (0)1234 353034<br>mail@woodshardwick.com<br>www.woodshardwick.com |          |  |
| Details PROPOSED VISUALS & REFERENCES              |                                             |                  |                                                                                                                                                                     |          |  |
| Scale N                                            | ot to scale Date JULY 2018 Drawn MA Chk LPH | — 1 <sup>.</sup> | 7944 -                                                                                                                                                              |          |  |