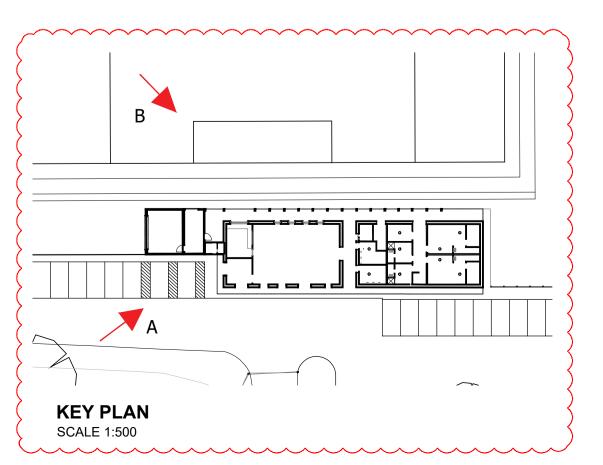

**VISUAL A** 

**VISUAL B** 

πĽΨ

- Contractors must check all dimensions on site. Only figured dimensions are to be worked from. Discrepancies must be reported to the Architect or Engineer before proceeding. C This drawing is copyright
- Reproduced from OS Sitemap 
   By permission of Ordnance Survey