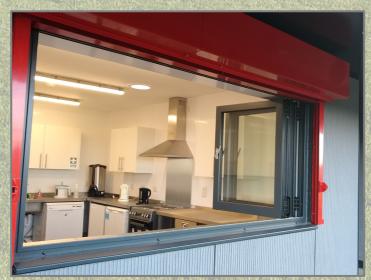

## **Pitstone Pavilion**

This great new facility is owned and manged by Pitstone Parish Council.

We now have a community room (approximately 11x7.5m), kitchen, changing village, senior and junior football pitches and training area available for hire.