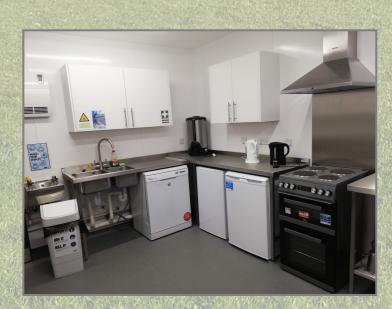

## **Pitstone Pavilion**

This great new facility is owned and manged by Pitstone Parish Council.

We now have a community room (approximately 11x7.5m), kitchen, changing village, senior and junior football pitches and training area available for hire.