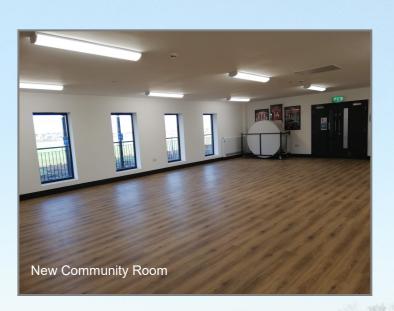

## **Pitstone Pavilion**

This great new facility is owned and manged by Pitstone Parish Council.

We now have a community room (approximately 11x7.5m), kitchen, changing village, senior and junior football pitches and training area available for hire.