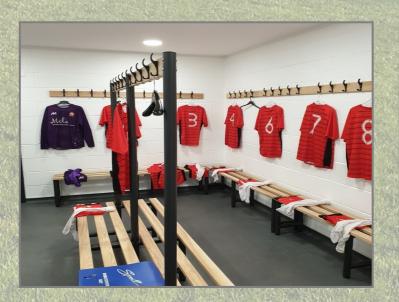

## **Pitstone Pavilion**

This great new facility is owned and manged by Pitstone Parish Council.

We now have a community room (approximately 11x7.5m), kitchen, changing village, senior and junior football pitches and training area available for hire.